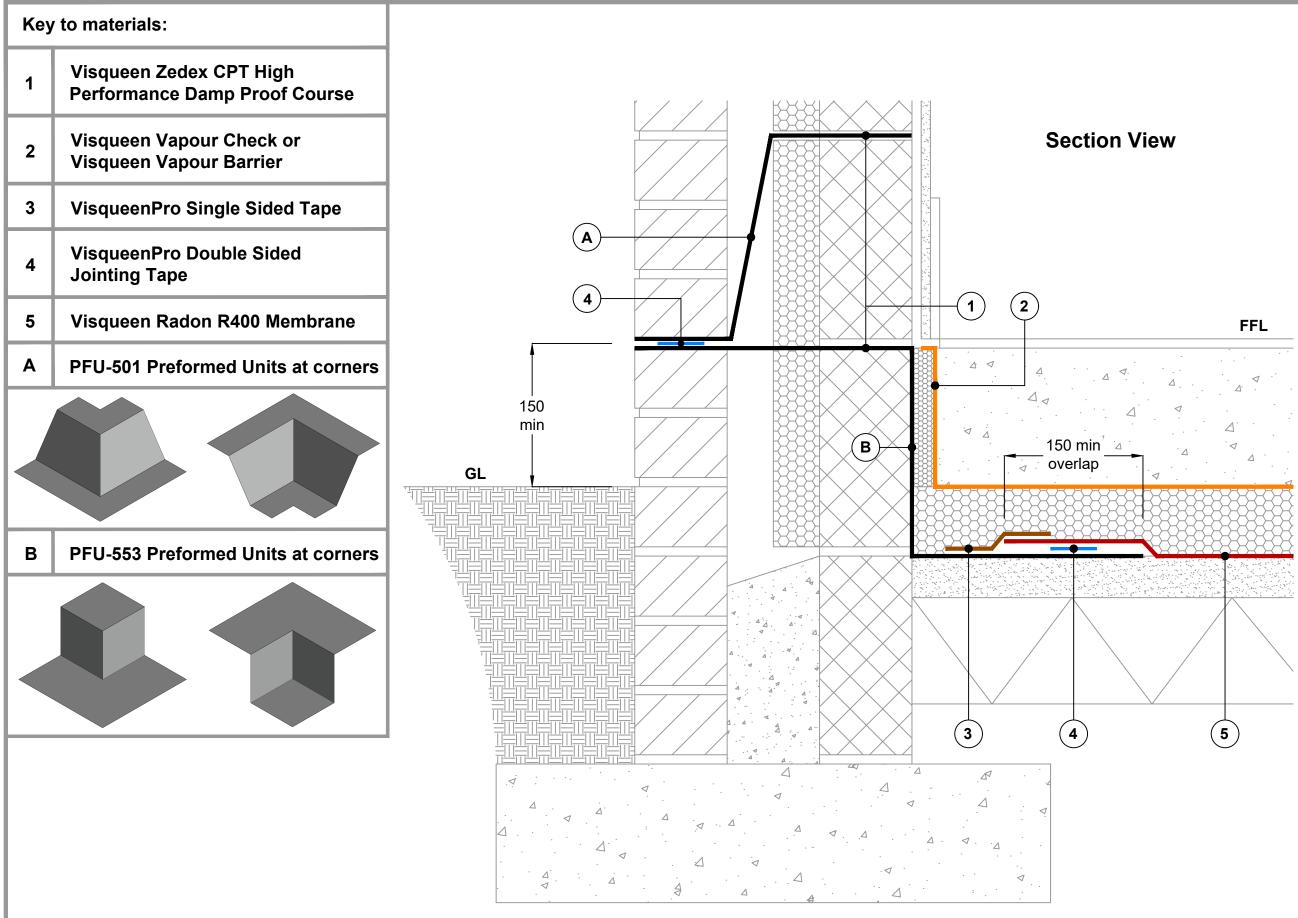

**MEMBRANE BELOW SLAB & INSULATION, OPTION 1, CAST IN SITU RC GROUND BEARING SLAB AT EXTERNAL MASONRY CAVITY WALL** 

DPCs and DPC cavity trays to be installed in accordance with BS 8215:1991. PD 6697:2019 and BS 8000-3:2020.

Radon protection in accordance with national building regulations and BR211:2023.

In high radon risk locations e.g. full radon protection areas, subfloor ventilation will be required.

Visqueen air and vapour control layers (AVCLs) should be installed in accordance with the recommendations of BS 5250:2021.

The Radon membrane system shown can be installed with welded lap joints. Contact Visqueen Technical Services for further information.

Visqueen Preformed Units are available to assist detailing at internal and external corners. See A and B on key to materials.

Drawing not to scale, use figured dimensions only. All figured dimensions are in millimetres.